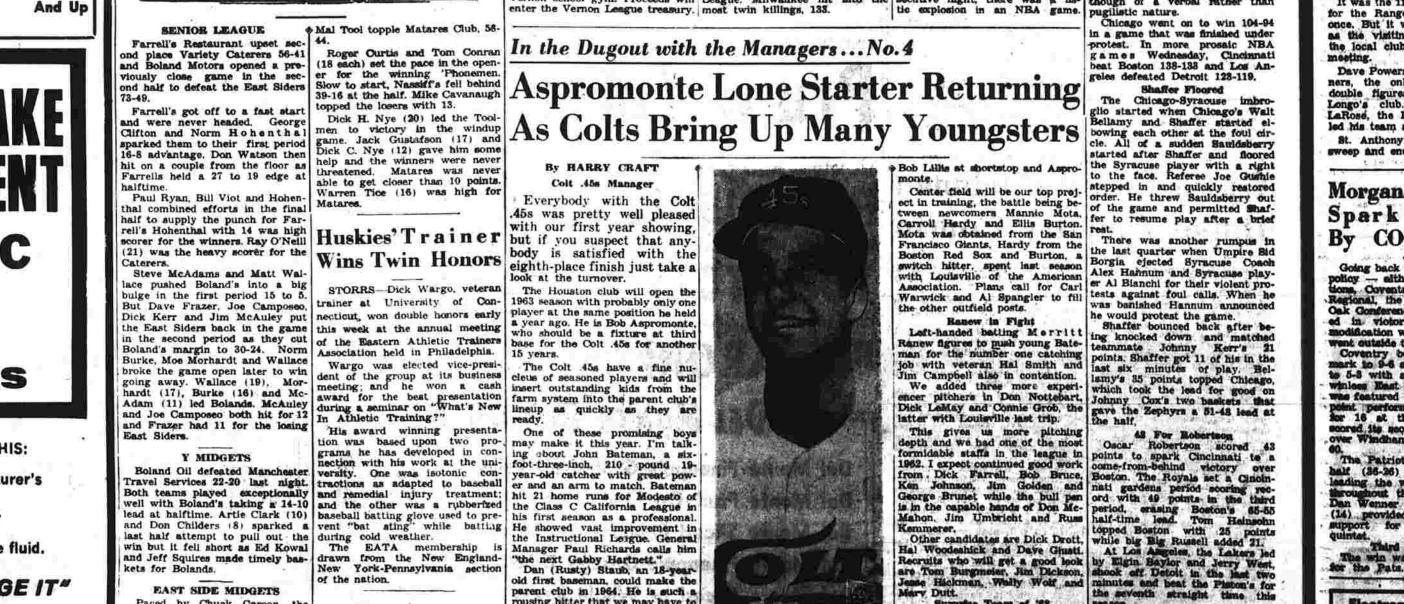

## Pascual Signs Early, Gets Big Salary Boost

Pascual, Minnesota's Little otato, was savoring a big A holdout until mid-March last eason in a heated salary dispute with the Twins, the curveballing right-hander accepted a "nice raise" Wednesday and signed his 1963 baseball contract for what was assumed to be a fat boost the neighborhood of \$30,000. Pascual, 29, earned his raise ter compiling a 20-11 mark and 3.31 earned run average during

to be a pitcher. I had never pitched before, because I didn't like it. I liked to field. Anyway. I signed to pitch."

He couldn't have liked it for e five seasons from 1954-58 as gainst 66 losses and setting a