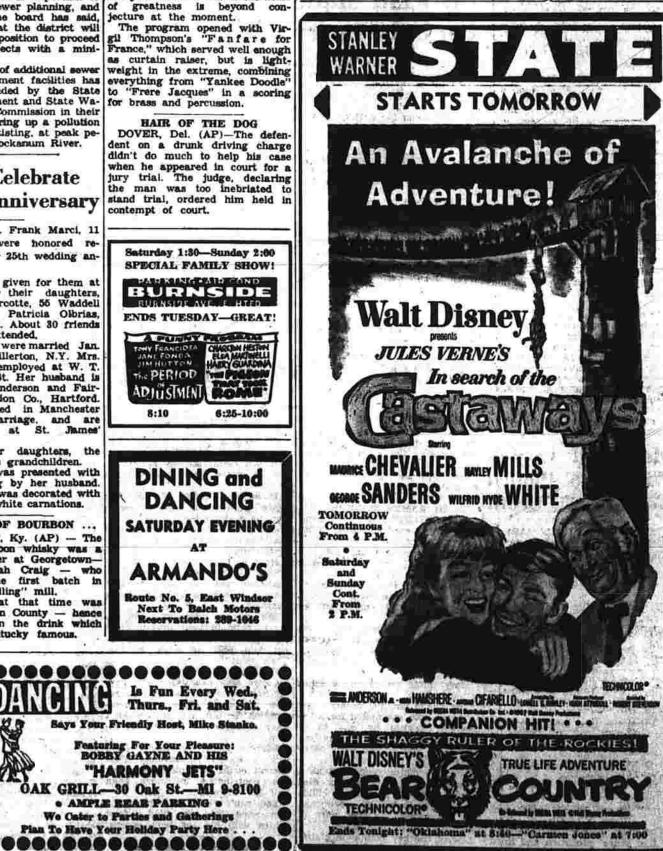

Georgetown at that time was part of Bourbon County — hence

Co..inc.

20-22 UNION STREET

ROCKVILLE

SPECIAL FAMILY SHOW! BURNSIDE ENDS TUESDAY—GREAT! TOMY FRANCISTA CHARGON STATE ON CANADA STATE O 8:10 6:25-10:00